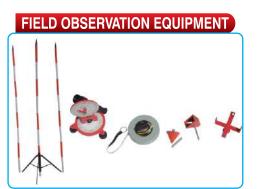

#### FIELD OBSERVATION EQUIPMENT

- 1 Solar Rod (One) (Metal)
- 2 Ranging Rod (2 pcs.) (Metal)
- **3** Tripod Stand for Ranging Rod (Metal)
- 4 Measuring Tape-15 mtrs.
- 5 Plum Bob (Metal)
- 6 Optical Square (Metal)
- 7 Cross Staff (Metal)
- 8 Theodolite Model (Metal)