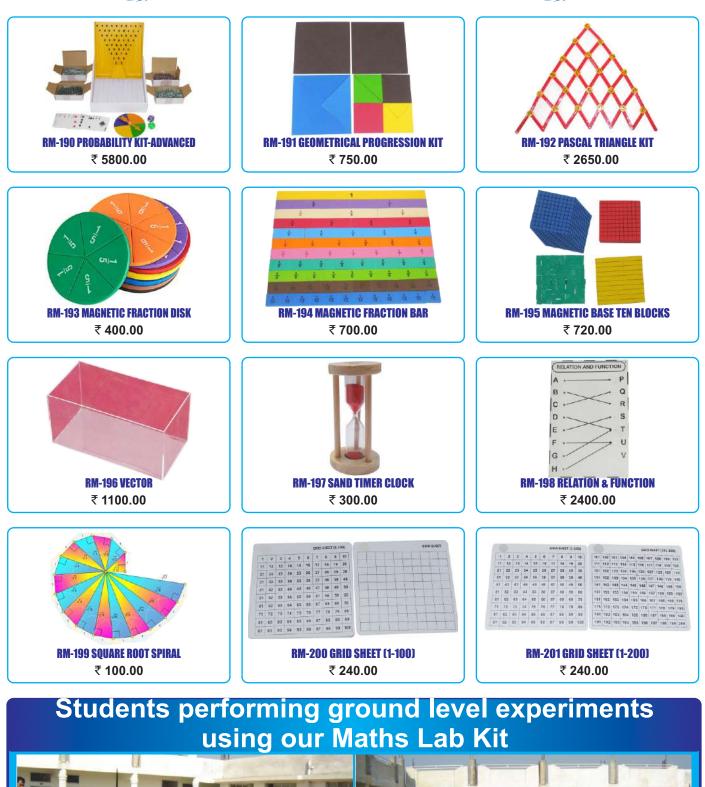

#### **NEW ITEMS FOR MATHS LAB**

RM-163 Coloured Counters Dia 30mm (Set of 200) ₹ 550.00

RM-164A Integer Tiles (Set of 100) ₹ 400.00

RM-164B Integer Tiles with Number Cards ₹ 580.00

RM-166 CUBES SMALL 1.5CMS (SET OF 500) ₹ 1600.00

RM-167 JUMBO DICE SIZE 1.5 " (SET OF 2) ₹ 160.00

**RM-171 PLASTIC TILES (SET OF 500)** 

₹ 1000.00

**NEW ITEMS FOR MATHS LAB** 