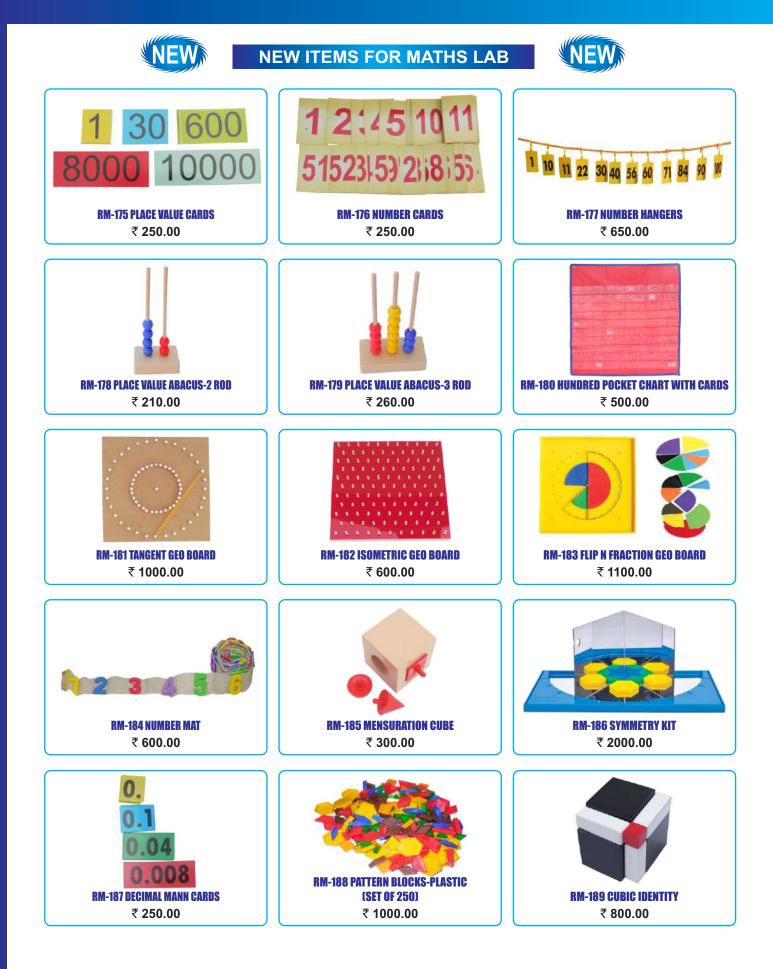

#### **NEW ITEMS FOR MATHS LAB**

RM-163 Coloured Counters Dia 30mm (Set of 200) ₹ 550.00

RM-164A Integer Tiles (Set of 100) ₹ 400.00

RM-164B Integer Tiles with Number Cards ₹ 580.00

RM-166 CUBES SMALL 1.5CMS (SET OF 500) ₹ 1600.00

RM-167 JUMBO DICE SIZE 1.5 " (SET OF 2) ₹ 160.00

**RM-171 PLASTIC TILES (SET OF 500)** 

₹ 1000.00

**NEW ITEMS FOR MATHS LAB** 