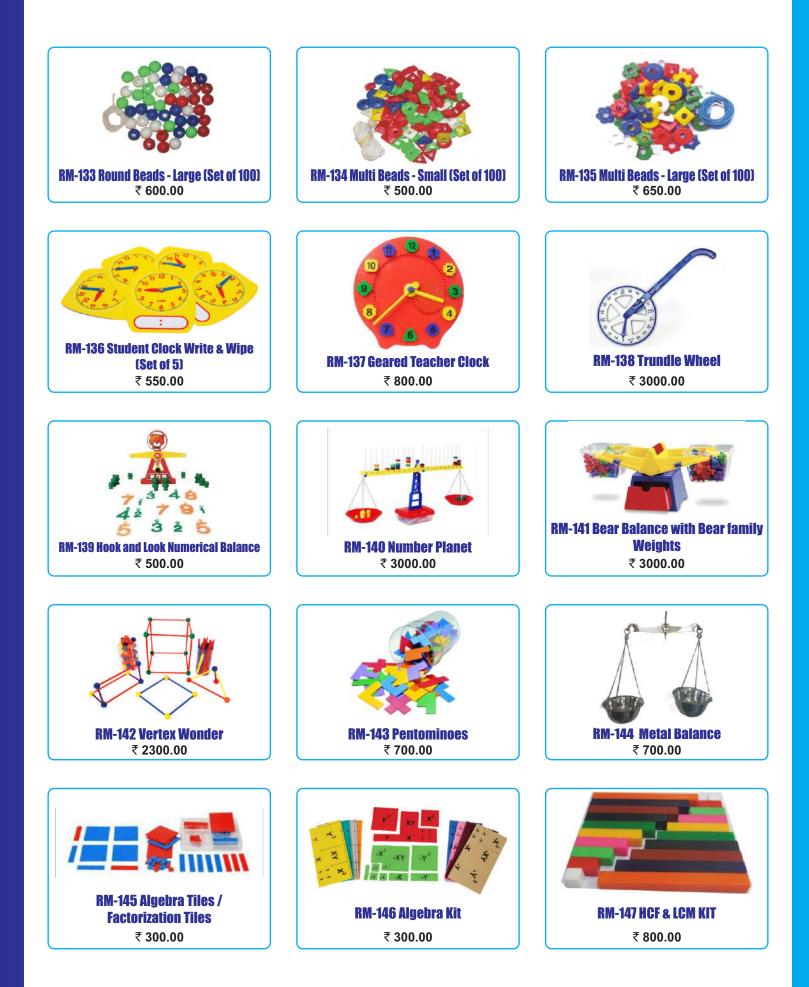

# SENIOR MATHS LAB KIT₹ 23,300.00PACKED IN A<br/>BAG

- 14 Measuring Jug & Beakers (Plastic)
- 15 Probability Kit
- 16 Geometry Kit (Acrylic)
- 17 Mag. Graph Co-ordinate Board (Acrylic)
- 18 Power of Two
- **19** Perpendicular Line Segment is the Shortest
- 20 Triangle Kit (Acrylic)
- Ratio of Area of Similar Triangles (Acrylic)
  Identity Set-I (Acrylic)
- 22 Identity Set-I (Acrylic) 23 Identity Set-II (Acrylic)
- 23 Identity Set-II (Acrylic) 24 Identity Set-III (Acrylic)
  - Identity Set-III (Acrylic)
  - Ranging Rod (2 pcs.) (Metal
- 26 Cylinder Cut in 8 Parts (Wooden)

#### OFFICE WORKING EQUIPMENT

- 9 Magnetic Graph Co-ordinate Board with Maker (Acrylic)
- **10** Vernier Calliper (Metal)
- 11 Screw Gauge (Metal)
- 12 Geometry Box-Canvas Bag
- **13** Law of Equilibrium Forces
- 14 Geo Board-Square (Wooden)
- 15 Geo Board-Circle (Wooden)
- 16 Graph Roll-up Chart 100x135cms (2 pcs.)
- 17 Kitchen Balance (Plastic)
- **18** Measuring Jugs & Beakers (Plastic)
- **19** Set of Cups (Volumetric) (Plastic)
- **20** Spring Balance

#### LABORATORY MODELS

- 21 Model of Inverse Ratio (Metal)
- 22 Geometrical Shapes 15x30cms (Coloured) (Set of 12)
- 23 Stop Watch
- 24 Pendulum Set (Metal)
- 25 Volume Relationship Set (Crystal Plastic)
- 26 Transparent Geometrical Shapes (Set of 10)
- 27 Conic Section (Set of 4) (Wooden)
- 28 Meter Scale-Wooden

#### CREATIVITY AND CRAFT WORK TOOLS

- 29
- Identity Set-I (Acrylic) 30 Identity Set-II (Acrylic)
- 31 Identity Set-III (Wooden)
- 32
- Mensuration Kit (Acrylic & Wooden) 33
- Circle Fraction Disk 34
- Cylinder 8 Parts (Wooden) 35
- Perpendicular Line Segment is the Shortest (Acrylic) 36
- Octant 3-D (Acrylic) 37
- **Teacher Abacus (Wooden)**

#### CREATIVITY AND CRAFT WORK TOOLS

- **38 Geometry Kit (Acrylic)**
- **39** Fractions of Circle (Wooden)
- **40** Fractions of Square (Wooden)
- 41 Fractions of Triangle (Wooden)
- 42 Triangle Kit (Acrylic)
- 43 Ratio of Area of Similar Triangles (Acrylic)
- 44 Probability Kit
- 45 Raw Material