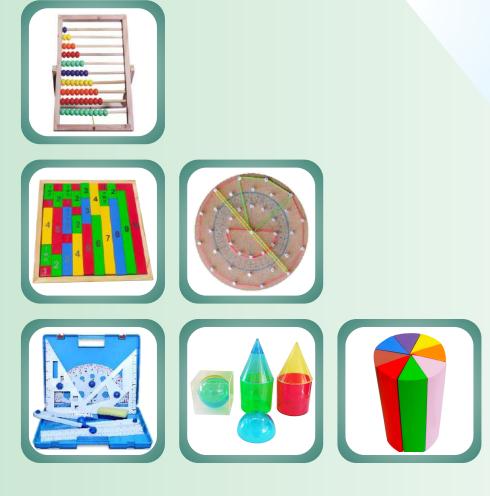

# SENIOR MATHS LAB KIT₹ 23,300.00PACKED IN A<br/>BAG

- 14 Measuring Jug & Beakers (Plastic)
- 15 Probability Kit
- 16 Geometry Kit (Acrylic)
- 17 Mag. Graph Co-ordinate Board (Acrylic)
- 18 Power of Two
- **19** Perpendicular Line Segment is the Shortest
- 20 Triangle Kit (Acrylic)
- Ratio of Area of Similar Triangles (Acrylic)
  Identity Set-I (Acrylic)
- 22 Identity Set-I (Acrylic) 23 Identity Set-II (Acrylic)
- 23 Identity Set-II (Acrylic) 24 Identity Set-III (Acrylic)
  - Identity Set-III (Acrylic)
  - Ranging Rod (2 pcs.) (Metal
- 26 Cylinder Cut in 8 Parts (Wooden)