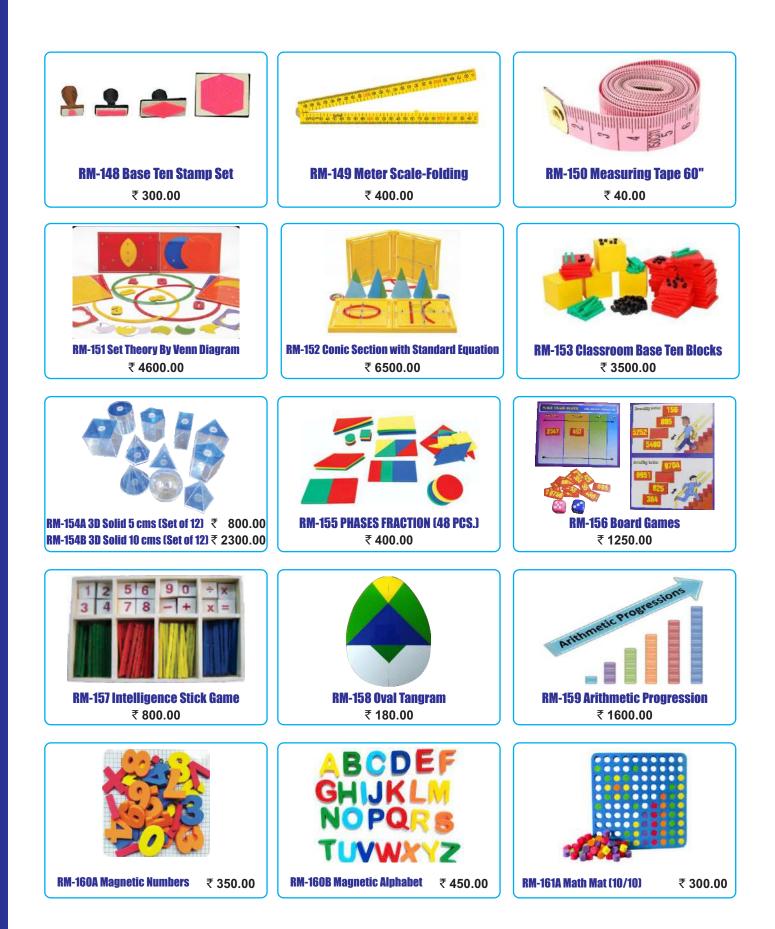

#### **NEW ITEMS FOR MATHS LAB**

RM-163 Coloured Counters Dia 30mm (Set of 200) ₹ 550.00

RM-164A Integer Tiles (Set of 100) ₹ 400.00

RM-164B Integer Tiles with Number Cards ₹ 580.00

RM-166 CUBES SMALL 1.5CMS (SET OF 500) ₹ 1600.00

RM-167 JUMBO DICE SIZE 1.5 " (SET OF 2) ₹ 160.00

**RM-171 PLASTIC TILES (SET OF 500)** 

₹ 1000.00

**NEW ITEMS FOR MATHS LAB** 