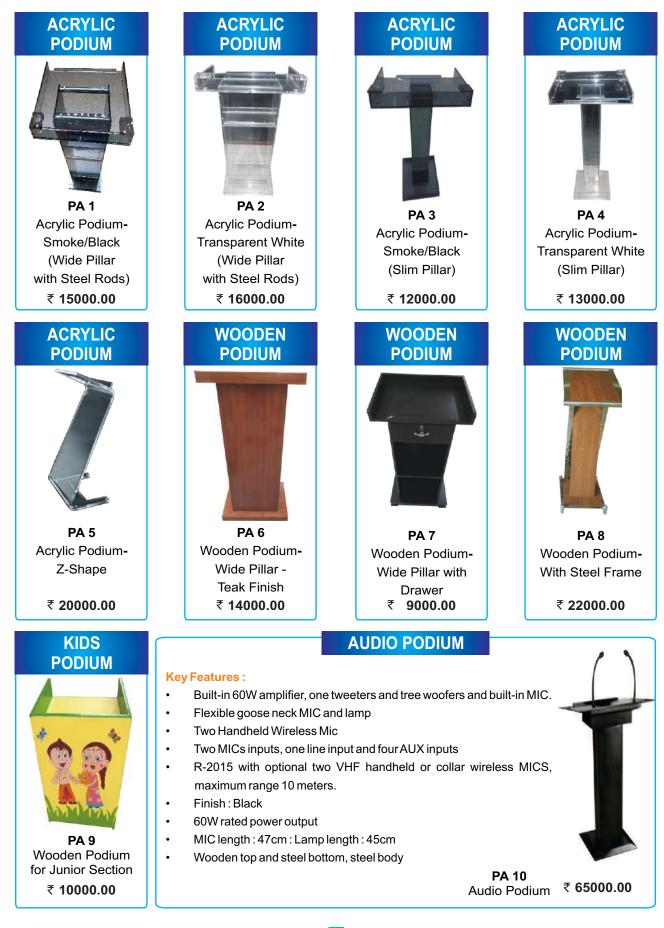

|
| Roman Type Size 3/4" set of 100  | ₹ <b>190.00</b> per set  |  |
| Roman Type Size 1" set of 100    | ₹ <b>250.00</b> per set  |  |
| Roman Type Size 11/2" set of 100 | ₹ <b>400.00</b> per set  |  |
| Comma/ Full Stop set of 100      | ₹ <b>150.00</b> per set  |  |
| Direction Pointers set of 100    | <b>₹ 1800.00</b> per set |  |
| Sleek Pointers set of 100        | ₹ 200.00 per set         |  |

#### **STORAGE STANDS FOR MAPS & CHARTS**

| DS-12 | For storing 24 maps made of iron painted |
|-------|------------------------------------------|
| DS-13 | For storing 36 maps made of Iron painted |

₹ 3200.00 ₹ 3600.00

₹ 2200.00

#### **DISPLAY STAND FOR MAPS & CHARTS**

**DS-14** For hanging the map in classroom. Light weight & easy to carry



#### PODIUM FOR CLASSROOMS & AUDITORIUM



## LIST OF FEW OF OUR SATISFIED CUSTOMERS

| Air Force Schools                                  | Navodaya Schools               |
|----------------------------------------------------|--------------------------------|
| Akal Academies- Punjab, U.P., H.P.                 | Navyug Schools-Delhi           |
| Army Public Schools                                | Presentation Convent-Delhi     |
| Arya Bal Bharti Public School, Panipat (Haryana)   | Queen Mary's School-Delhi      |
| Apeejay Schools-Delhi, Haryana, U.P.               | Ramjas Schools-Delhi           |
| Bal Bharti Public Schools-Delhi, U.P.              | Riverdale Intl. School-U.P.    |
| CRPF Public Schools-Delhi                          | Rajkiya Pratibha Schools-Delhi |
| Dav Public Schools